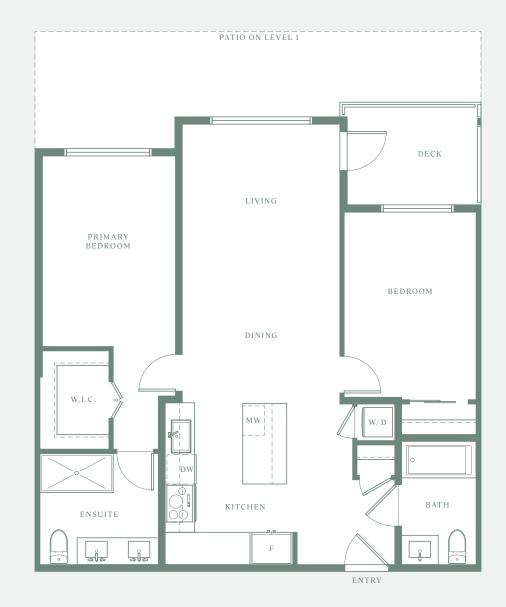

#### BUILDING A

Interior: 605 Sq Ft Exterior: 61-290 Sq F

BUILDING A

C

2 BEDROOM 2 BATHROOM

C 1

2 BEDROOM + DEN 2 BATHROOM

903-918 SQ FT INTERIOR 55-353 SQ FT EXTERIOR

C 2

2 BEDROOM 2 BATHROOM

846 SQ FT INTERIOR 58-249 SQ FT EXTERIOR

C 3

2 BEDROOM2 BATHROOM

784 SQ FT INTERIOR 58-146 SQ FT EXTERIOR

BUILDING A

BUILDING B