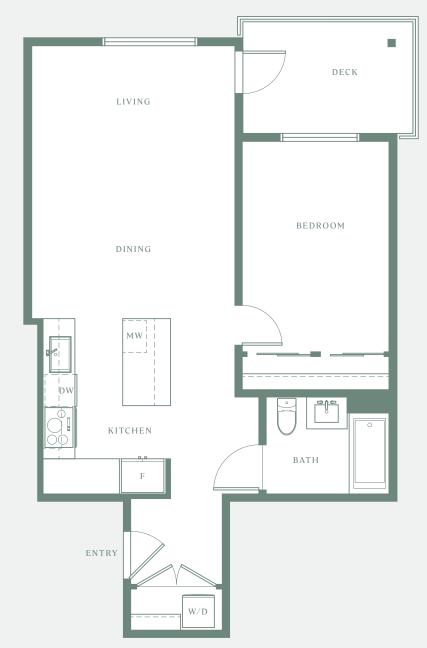

A

1 BEDROOM 1 Bathroom

605 SQ FT INTERIOR 61-172 SQ FT EXTERIOR

BUILDING A

BUILDING B

# A1

1 BEDROOM 1 Bathroom

608 SQ FT INTERIOR 66-75 SQ FT EXTERIOR

BUILDING A

A 2\*

1 BEDROOM 1 Bathroom

534 SQ FT INTERIOR 189 SQ FT EXTERIOR

BUILDING A