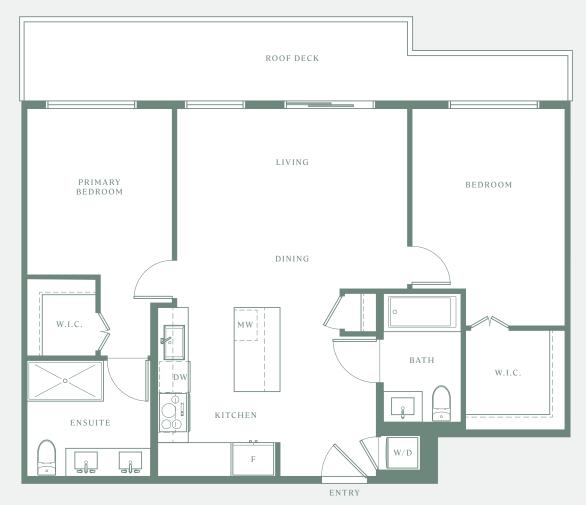

UILDING A

Interior: 605 Sq Ft Exterior: 61-290 Sq F





BUILDING A

C

2 BEDROOM 2 BATHROOM





C 1

2 BEDROOM + DEN 2 BATHROOM

903-918 SQ FT INTERIOR 55-353 SQ FT EXTERIOR









C 2

2 BEDROOM 2 BATHROOM

846 SQ FT INTERIOR 58-249 SQ FT EXTERIOR









C 3

2 BEDROOM2 BATHROOM

784 SQ FT INTERIOR 58-146 SQ FT EXTERIOR





BUILDING A



BUILDING B

C 4

2 BEDROOM + FLEX 2 BATHROOM

843 SQ FT INTERIOR 58-243 SQ FT EXTERIOR









LYNN CREEK VILLAGE

C 5

2 BEDROOM 2 BATHROOM

841 SQ FT INTERIOR 82 SQ FT EXTERIOR







LYNN CREEK VILLAGE

C 6

2 BEDROOM 2 BATHROOM

829 SQ FT INTERIOR 61-66 SQ FT EXTERIOR





BUILDING A

LYNN CREEK VILLAGE

C 7

2 BEDROOM 2 BATHROOM

803 SQ FT INTERIOR 70-74 SQ FT EXTERIOR







C 8

2 BEDROOM 2 BATHROOM

861 SQ FT INTERIOR 129 SQ FT EXTERIOR





BUILDING A



C 9

2 BEDROOM 2 BATHROOM

739 SQ FT INTERIOR 90 SQ FT EXTERIOR





BUILDING A



E

3 BEDROOM 2 BATHROOM

1,011 SQ FT INTERIOR 55-363 SQ FT EXTERIOR





**BUILDING** A



BUILDING B

# E1

3 BEDROOM 2 BATHROOM

963 SQ FT INTERIOR 55-177 SQ FT EXTERIOR





LYNN CREEK VILLAGE

# F

3 BEDROOM 2 BATHROOM

1,135 SQ FT INTERIOR
365 SQ FT EXTERIOR





BUILDING A