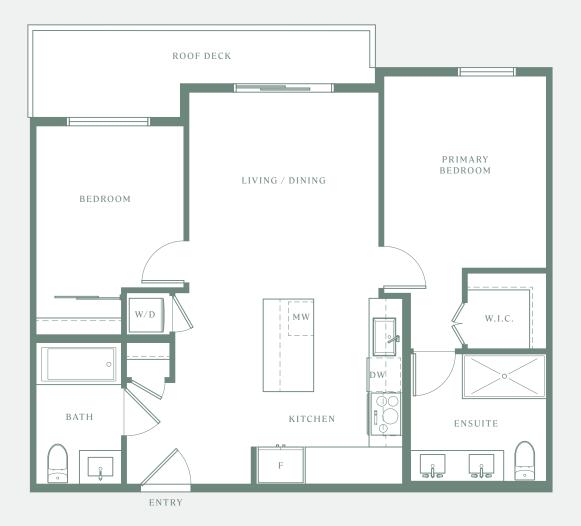

2 BATHROOM





C 1

2 BEDROOM + DEN 2 BATHROOM

903-918 SQ FT INTERIOR 55-353 SQ FT EXTERIOR









C 2

2 BEDROOM 2 BATHROOM

846 SQ FT INTERIOR 58-249 SQ FT EXTERIOR









C 3

2 BEDROOM2 BATHROOM

784 SQ FT INTERIOR 58-146 SQ FT EXTERIOR





BUILDING A



BUILDING B

C 4

2 BEDROOM + FLEX 2 BATHROOM

843 SQ FT INTERIOR 58-243 SQ FT EXTERIOR









LYNN CREEK VILLAGE

C 5

2 BEDROOM 2 BATHROOM

841 SQ FT INTERIOR 82 SQ FT EXTERIOR







LYNN CREEK VILLAGE

C 6

2 BEDROOM 2 BATHROOM

829 SQ FT INTERIOR 61-66 SQ FT EXTERIOR





BUILDING A

LYNN CREEK VILLAGE

C 7

2 BEDROOM 2 BATHROOM

803 SQ FT INTERIOR 70-74 SQ FT EXTERIOR







C 8

2 BEDROOM 2 BATHROOM

861 SQ FT INTERIOR 129 SQ FT EXTERIOR





BUILDING A



C 9

2 BEDROOM 2 BATHROOM

739 SQ FT INTERIOR 90 SQ FT EXTERIOR





BUILDING A



E

3 BEDROOM 2 BATHROOM

1,011 SQ FT INTERIOR 55-363 SQ FT EXTERIOR





**BUILDING** A



BUILDING B

# E1

3 BEDROOM 2 BATHROOM

963 SQ FT INTERIOR 55-177 SQ FT EXTERIOR





LYNN CREEK VILLAGE

# F

3 BEDROOM 2 BATHROOM

1,135 SQ FT INTERIOR
365 SQ FT EXTERIOR





BUILDING A