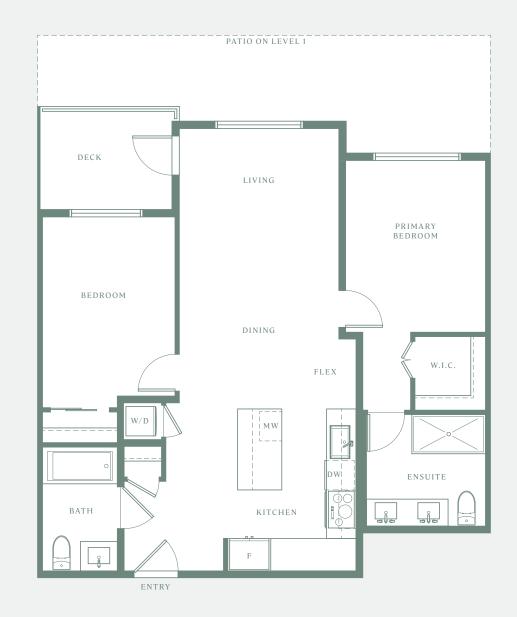

C 4

2 BEDROOM + FLEX 2 BATHROOM

843 SQ FT INTERIOR 58-243 SQ FT EXTERIOR

LYNN CREEK VILLAGE

C 5

2 BEDROOM 2 BATHROOM

841 SQ FT INTERIOR 82 SQ FT EXTERIOR

LYNN CREEK VILLAGE