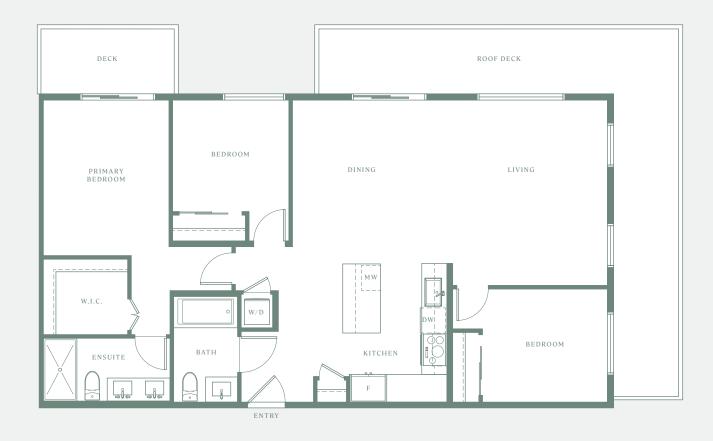

E

3 BEDROOM 2 BATHROOM

1,011 SQ FT INTERIOR 55-363 SQ FT EXTERIOR

**BUILDING** A

BUILDING B

# E1

3 BEDROOM 2 BATHROOM

963 SQ FT INTERIOR 55-177 SQ FT EXTERIOR

LYNN CREEK VILLAGE