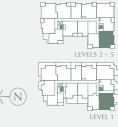

#### BUILDING A

Interior: 605 Sq Ft Exterior: 61-290 Sq F

BUILDING A

C

2 BEDROOM 2 BATHROOM

C 1

2 BEDROOM + DEN 2 BATHROOM

903-918 SQ FT INTERIOR 55-353 SQ FT EXTERIOR