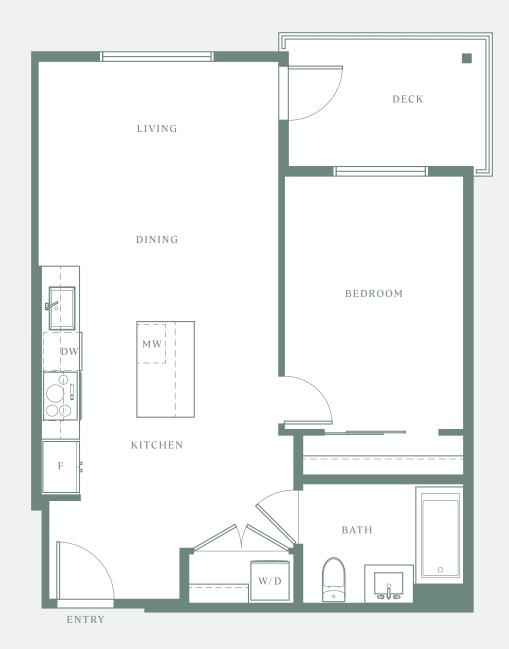

# A1

1 BEDROOM 1 Bathroom

608 SQ FT INTERIOR 66-75 SQ FT EXTERIOR

BUILDING A

A 2\*

1 BEDROOM 1 Bathroom

534 SQ FT INTERIOR 189 SQ FT EXTERIOR

BUILDING A