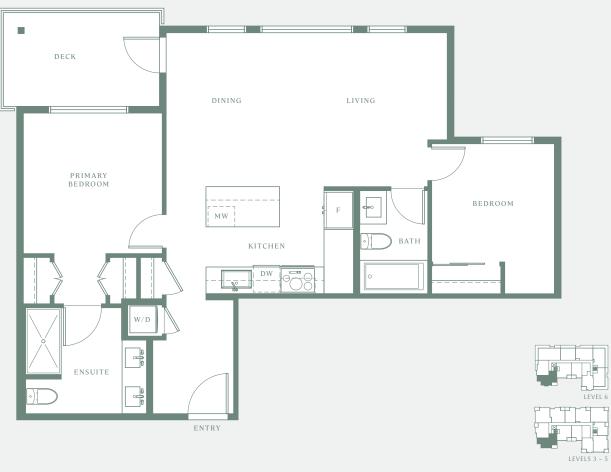

A

1 BEDROOM 1 Bathroom

605 SQ FT INTERIOR 61-172 SQ FT EXTERIOR

BUILDING A

BUILDING B

# A1

1 BEDROOM 1 Bathroom

608 SQ FT INTERIOR 66-75 SQ FT EXTERIOR

BUILDING A

A 2\*

1 BEDROOM 1 Bathroom

534 SQ FT INTERIOR 189 SQ FT EXTERIOR

BUILDING A