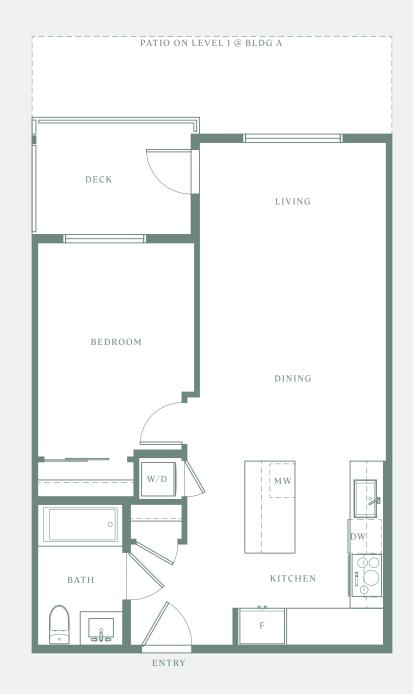

A

1 BEDROOM 1 Bathroom

605 SQ FT INTERIOR 61-172 SQ FT EXTERIOR

BUILDING A

BUILDING B