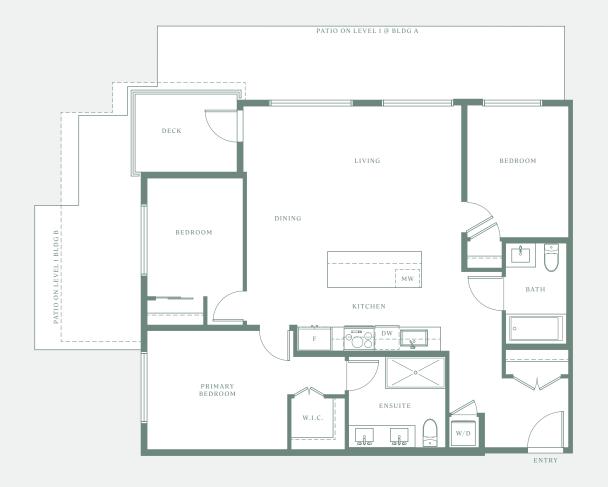

E

3 BEDROOM 2 BATHROOM

1,011 SQ FT INTERIOR 55-363 SQ FT EXTERIOR

**BUILDING** A

BUILDING B