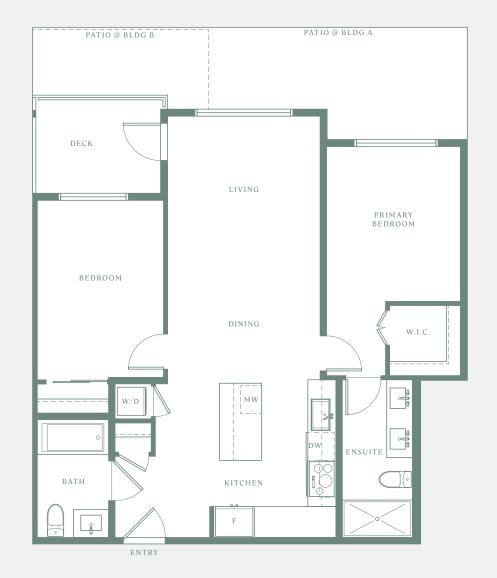

C 2

2 BEDROOM 2 BATHROOM

846 SQ FT INTERIOR 58-249 SQ FT EXTERIOR

C 3

2 BEDROOM2 BATHROOM

784 SQ FT INTERIOR 58-146 SQ FT EXTERIOR

BUILDING A

BUILDING B