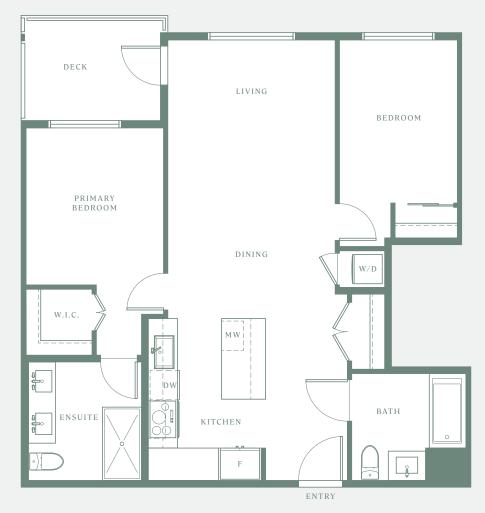

A

1 BEDROOM 1 Bathroom

605 SQ FT INTERIOR 61-172 SQ FT EXTERIOR

BUILDING A

BUILDING B

# A1

1 BEDROOM 1 Bathroom

608 SQ FT INTERIOR 66-75 SQ FT EXTERIOR

BUILDING A

A 2\*

1 BEDROOM 1 Bathroom

534 SQ FT INTERIOR 189 SQ FT EXTERIOR

BUILDING A