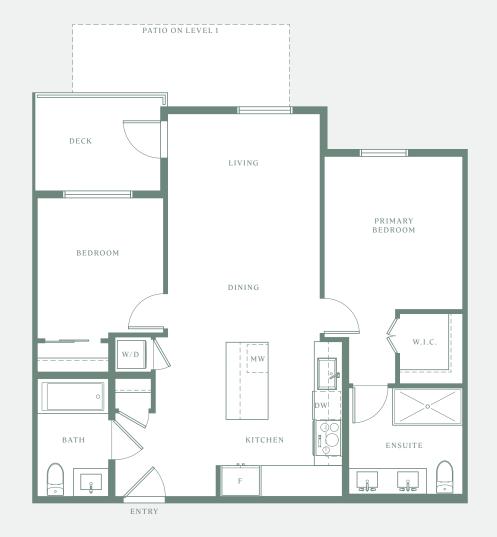

C 2

2 BEDROOM 2 BATHROOM

846 SQ FT INTERIOR 58-249 SQ FT EXTERIOR

C 3

2 BEDROOM2 BATHROOM

784 SQ FT INTERIOR 58-146 SQ FT EXTERIOR

BUILDING A

BUILDING B