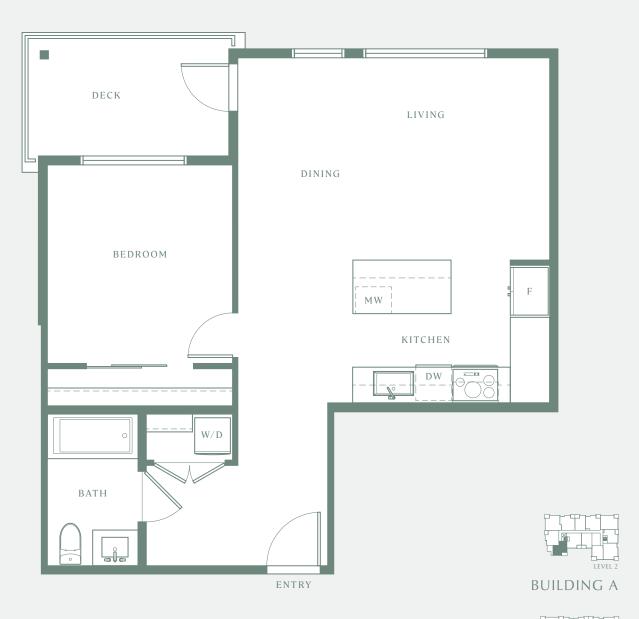

# A1

1 BEDROOM 1 Bathroom

608 SQ FT INTERIOR 66-75 SQ FT EXTERIOR

BUILDING A

A 2\*

1 BEDROOM 1 Bathroom

534 SQ FT INTERIOR 189 SQ FT EXTERIOR

BUILDING A