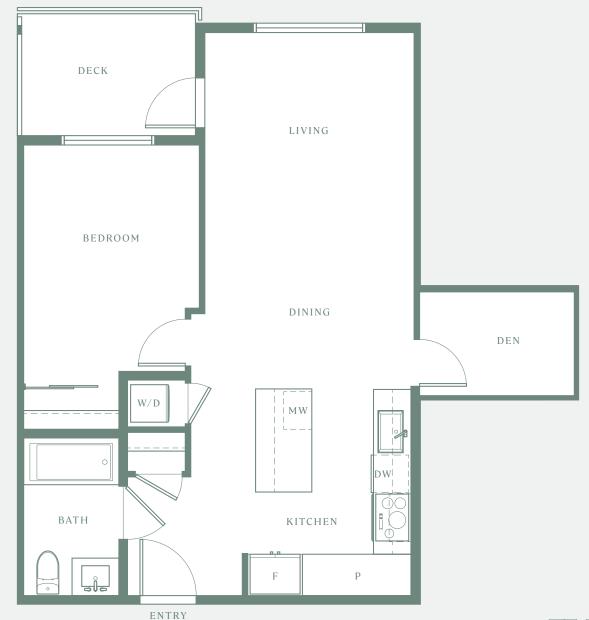

1 BEDROOM 1 BATHROOM

663 SQ FT INTERIOR
75 SQ FT EXTERIOR

**B** 5

1 BEDROOM + DEN 1 BATHROOM

655 SQ FT INTERIOR 74 SQ FT EXTERIOR

# B 6

1 BEDROOM + DEN 1 BATHROOM