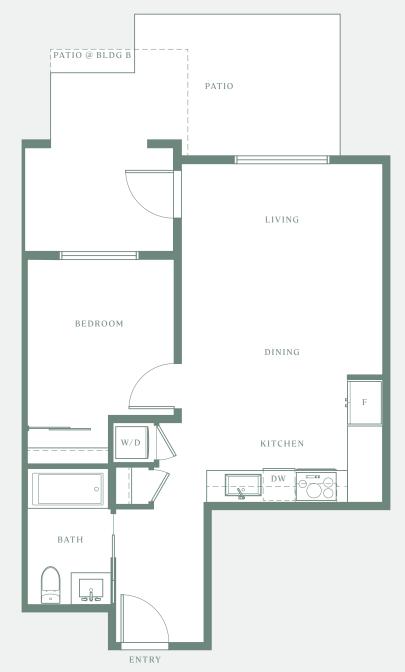

A

1 BEDROOM 1 Bathroom

605 SQ FT INTERIOR 61-172 SQ FT EXTERIOR

BUILDING A

BUILDING B