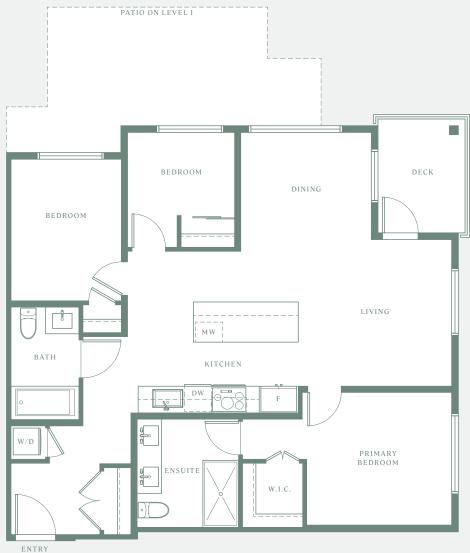

E

3 BEDROOM 2 BATHROOM

1,011 SQ FT INTERIOR 55-363 SQ FT EXTERIOR

**BUILDING** A

BUILDING B