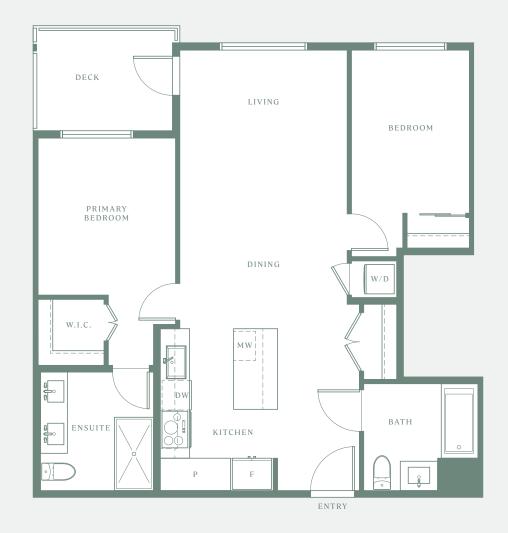

A

1 BEDROOM 1 Bathroom

605 SQ FT INTERIOR 61-172 SQ FT EXTERIOR

BUILDING A

BUILDING B

# A1

1 BEDROOM 1 Bathroom

608 SQ FT INTERIOR 66-75 SQ FT EXTERIOR

BUILDING A

A 2\*

1 BEDROOM 1 Bathroom

534 SQ FT INTERIOR 189 SQ FT EXTERIOR

BUILDING A