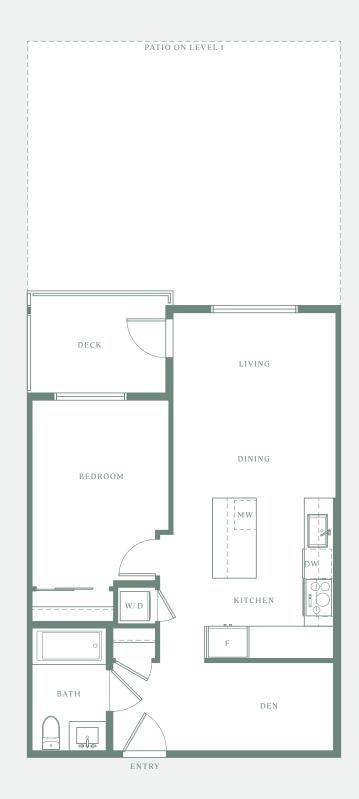

A

1 BEDROOM 1 Bathroom

605 SQ FT INTERIOR 61-172 SQ FT EXTERIOR

BUILDING A

BUILDING B

# A1

1 BEDROOM 1 Bathroom

608 SQ FT INTERIOR 66-75 SQ FT EXTERIOR

BUILDING A

A 2\*

1 BEDROOM 1 Bathroom

534 SQ FT INTERIOR 189 SQ FT EXTERIOR

BUILDING A