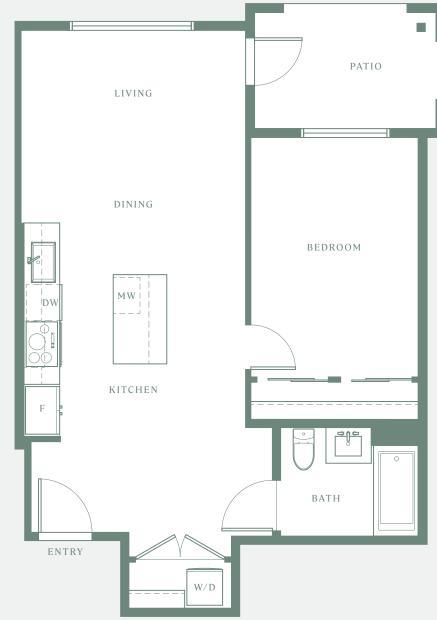

A

1 BEDROOM 1 Bathroom

605 SQ FT INTERIOR 61-172 SQ FT EXTERIOR

BUILDING A

BUILDING B

# A1

1 BEDROOM 1 Bathroom

608 SQ FT INTERIOR 66-75 SQ FT EXTERIOR

BUILDING A

A 2\*

1 BEDROOM 1 Bathroom

534 SQ FT INTERIOR 189 SQ FT EXTERIOR

BUILDING A