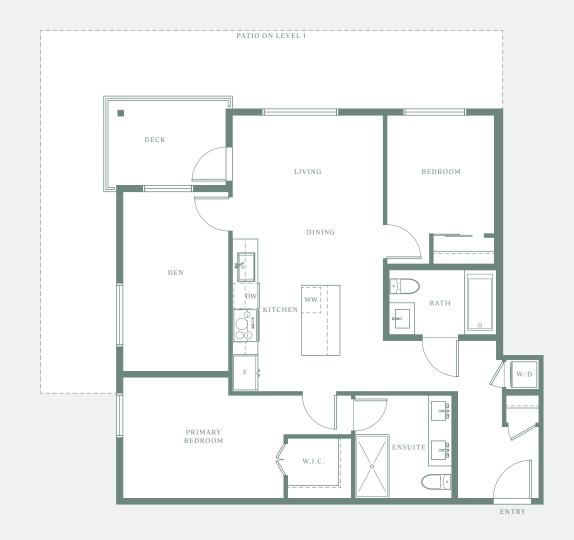

#### BUILDING A

Interior: 605 Sq Ft Exterior: 61-290 Sq F

BUILDING A

C

2 BEDROOM 2 BATHROOM

C 1

2 BEDROOM + DEN 2 BATHROOM

903-918 SQ FT INTERIOR 55-353 SQ FT EXTERIOR